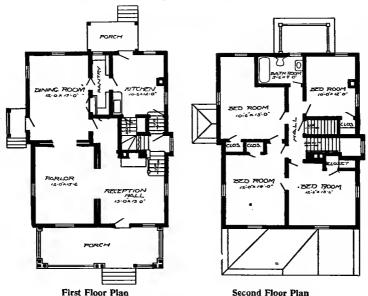

according to the locality in which it is built.



Design No. 1163

of Blue Prints, together with a complete set of typewritten specifications is

# **ONLY**

# \$5.00

We mail Plans and Specifications the same day order is received.



# First Floor Plan Size: Width, 22 feet; length, 34 feet, exclusive of porches

Blue prints consist of cellar and foundation plan; first and second floor plans; front, rear, two side elevations; wall sections and all necessary interior details. Specifications consist of about twenty pages of typewritten matter.



Second Floor Plan

Full and complete working plans and specific tions of this house will be furnished for \$5.00. Cost of this house is from about \$1,050.00 to about \$1.200.00, according to the locality in which It is built



Design No. 1504



First Floor Plac

Size: Width, 27 feet; length, 34 feet 6 inches, exclusive of porches

Blue prints consist of cellar and foundation plan; roof plan; first and second floor plans; front, rear, two side elevations; wall sections and all necessary interior details. Specifications consist of ahout twenty pages of typewritten matter.

Full and complete working plans and specifications of this house will be furnished for \$5.00. Cost of this house is from about \$1,600.00 to about \$1,800.00, according to the locality in which it is built.

# PRICE

of Blue Prints, together with a complete set of typewritten specifications is

**ONLY** 

# \$5.00



Design No. 1019

of Blue Prints, together with a complete set of typewritten specifications Is

# ONLY

\$5.00

We mail Plans and Specifications